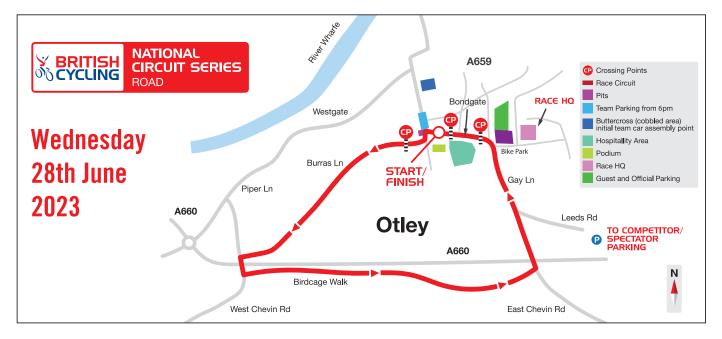

#### The Race

All Otley Cycle races take place on a closed circuit. The circuit is aprox 2km. The finishing straight is flat and the finish line is approximately 190m from the last corner. After the finish line the course jinks left and then right up Burras Lane. The first part is steep but momentum will carry you most of the way up this bit. The road then dips a little before climbing again on a wide well surfaced road to the highest point as it crosses a bridge before turning left into Birdcage Walk. This road is undulating with poor road surface and being under trees, has poor lighting. At the end of Birdcage Walk the course turns left for the plunge downhill back towards the town centre. At the bottom of the hill is a left hander into the finishing straight. This is a very fast finish to a race. There are manhole covers to negotiate on this corner so take extra care if it's wet.

The race will cover aprox 31km. There will be a lap board by the finish line for the last 9 laps and a bell to signify the last lap.

#### **Race Registry**

Please report for race registry at Event Headquarters at Otley CC Clubrooms on Crow Lane, behind Chevin Cycles. See map below. Signing on will open at 16:30 and will close at 19.00 for your race.

#### **Rider Assembly**

Please assemble at the end of Crossgate (next to the Rose & Crown Pub 10 minutes before your start time. From here you will be escorted to the start line (down Bondgate), ready for the race to commence. On the line you will get final instructions from the race Commissaire.

## **Mechanical Issues**

THERE ARE NO LAPS OUT. If you have a mechanical problem then you can receive service from the pits only. This will be on the right hand side of the circuit and at the end of the finishing straight (see map).

#### After the Race

Once you have finished your race, you must leave the circuit as soon as possible in order to enable a smooth transition to the next race. Please leave the circuit via Waitrose car park, ride through the car park to Westgate then turn right back into Otley.

#### **Parking & Travel**

For individual riders there is a car park off Leeds Road which is free and will be sign posted. In addition, there is some on street parking in Otley, the area immediately around the race circuit will be very, very congested and there are parking restrictions in place.

Team parking is situated on Kirkgate but can only be accessed after 18.00.

Traffic around Otley will be very heavy on race night and the roads on or within the circuit will close to vehicles at 17.15pm so you should leave plenty of time for your journey.